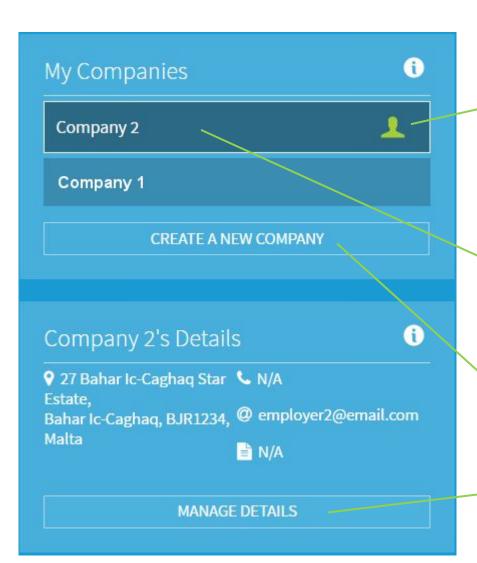

#### **Companies & Details**

A list of companies that one is associated with. A green marker indicates a Super administrative control you have of the account.

Click one of your companies to set it as active & load its details.

You can also **Create a New Company** in this page

Company details are listed and may be modified accordingly