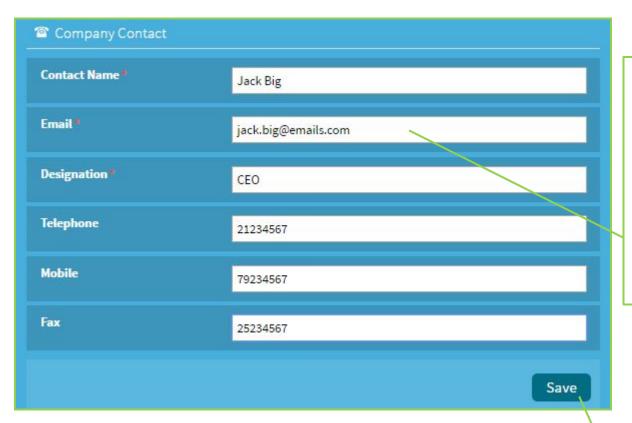

#### **Adding a New Company**

**Company Contact** 

A company contact
e-mail can expect
to receive related
notifications – so
choose the contact
email wisely.

Processing is completed following all required documentation are dispatched to Jobsplus

Press the 'Save' button to proceed.