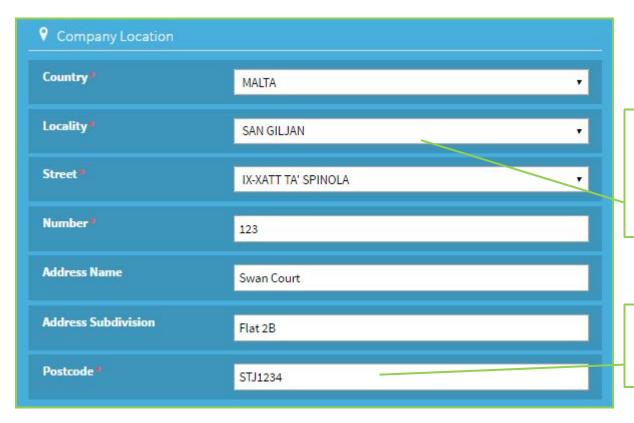

### **Adding a New Company**

**Company Location** 

Selecting a locality will impact the list of streets available

It is important to fill details in full.