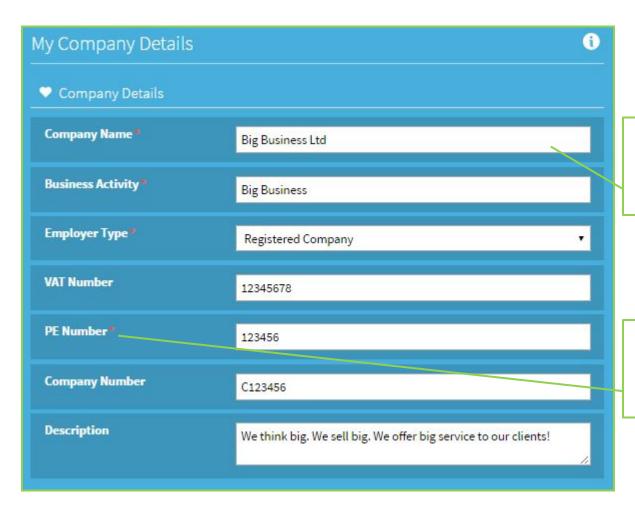

#### **Adding a New Company**

**Company Details** 

Fill in all details accordingly

Fields marked in a red \* are obligatory